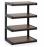

#### **DESCRIPTION**

The ESSE range knows how to renew itself to remain a contemporary range of furniture. Thus, the ESSE Curve has been designed to underline the shape of the newest curved screen. With its elegant black finish, the ESSE Curve compiles all the qualities required for the installation of a complete home theater system. Its robust architecture can support any screen upto 60 inches, and the lower shelves can accommodate all your AV devices. This piece of furniture marries perfectly with the modern look of this new range of screen.

#### **DESIGN**

Structure: Black satin powder coated steel

**Shelves**: Black tempered glass

### **USABLE DIMENSION**

External dimensions (W x H x D) :  $1500 \times 529 \times 460 \text{ mm}$ Upper shelf (W x Dmin/Pmax) : 1440 x 400/460 mm

Height between shelves: 189,5 mm