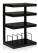

#### **DESCRIPTION**

The ESSE range knows how to renew itself to remain a contemporary range of furniture. Thus, the ESSE Curve has been designed to underline the shape of the newest curved screen. With its elegant black finish, the ESSE Curve compiles all the qualities required for the installation of a complete home theater system. Its robust architecture can support any screen upto 60 inches, and the lower shelves can accommodate all your AV devices. This piece of furniture marries perfectly with the modern look of this new range of screen.

#### **DESIGN**

Structure: Black satin powder coated steel

**Shelves**: Black tempered glass

### **USABLE DIMENSION**

External dimensions (W x H x D) :  $1500 \times 529 \times 460 \text{ mm}$ Upper shelf (W x Dmin/Pmax) : 1440 x 400/460 mm

Height between shelves: 189,5 mm