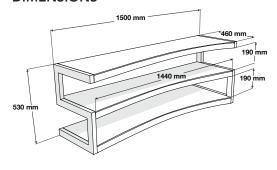

### **USABLE DIMENSION**

External dimensions (W x H x D) :  $1500 \times 529 \times 460 \text{ mm}$ Upper shelf (W x Dmin/Pmax) : 1440 x 400/460 mm

Height between shelves: 189,5 mm