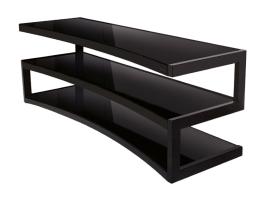

#### **DESCRIPTION**

The ESSE range knows how to renew itself to remain a contemporary range of furniture. Thus, the ESSE Curve has been designed to underline the shape of the newest curved screen. With its elegant black finish, the ESSE Curve compiles all the qualities required for the installation of a complete home theater system. Its robust architecture can support any screen upto 60 inches, and the lower shelves can accommodate all your AV devices. This piece of furniture marries perfectly with the modern look of this new range of screen.

#### **DESIGN**

Structure: Black satin powder coated steel

**Shelves**: Black tempered glass