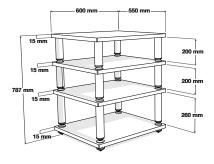

# **USABLE DIMENSIONS**

Overall dimensions (W x H x D): 600 x 787 x 550mm

Upper shelf (W xHx D): 600 x 550 mm

#### **PACKAGING**

Delivered disassembled with screws kit, mounting instructions and tools

Quantity/box: 1

Type: Brown cardboard

Dimensions (W x H x D) : 675 x 220 x 620 mm.

Net Weight: 52 kg Gross Weight: 56 kg