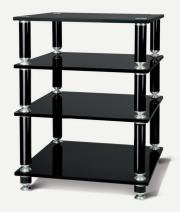

#### **DESCRIPTION**

With the Stabbl line, Norstone has decided to go with simplicity, and offers 2 TV and Hifi pieces that are perfect for audiophiles. They are as sturdy as they are functional. Whether you choose the Hifi or the AV version, the Stabbl pieces feature unique technical attributes, with a wave absorption system that supports each of the shelves, and featuring a remarkable 15mm thickness. These black glass shelves give this product line a sleek quality that will adapt to every style. The storage modules feature spacious dimensions to accommodate all the elements of your high fidelity or home theatre system, including the heaviest and bulkiest components. With flawless manufacturing and unflinching high-end design, the Stabbl will satisfy the most demanding tastes.

#### **DESIGN**

Finishes: Black lacquered

Structure: Black powder coated steel, brushed satin

Shelves: Black tempered glass

# **USABLE DIMENSIONS**

Overall dimensions (W x H x D): 600 x 787 x 550mm

Upper shelf (W xHx D): 600 x 550 mm